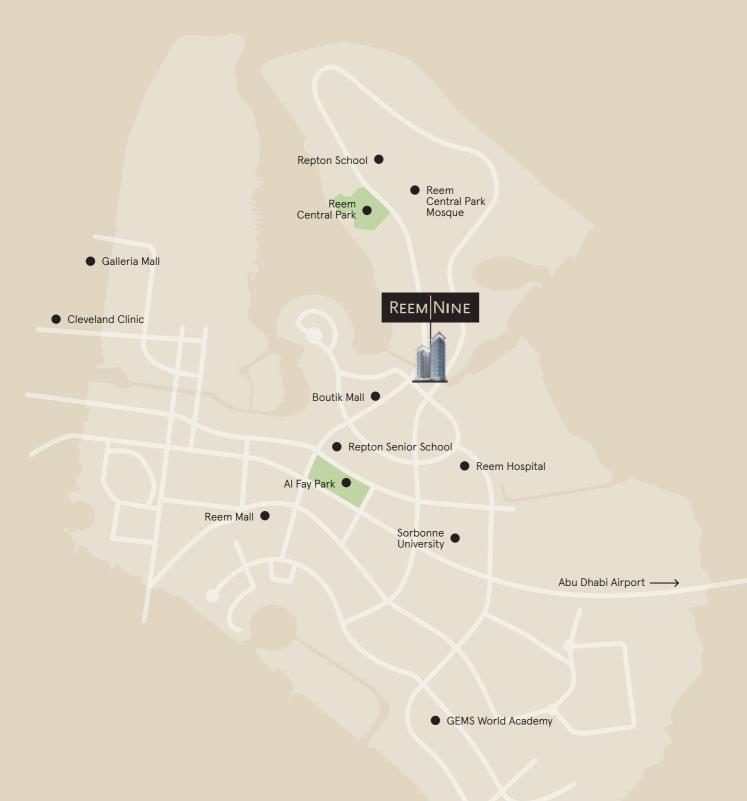

# IN THE NEIGHBOURHOOD OF GREAT CHOICES.

At a driving distance.

| 5 Mins  | P          | Health and Wellness Centers      |
|---------|------------|----------------------------------|
| 7 Mins  | D          | Exhilarating Entertainment Zones |
| 4 Mins  |            | Vibrant Shopping Destinations    |
| 10 Mins |            | One-of-a-kind Dining Experience  |
| 5 Mins  |            | Reputed Educational Institutions |
| 20 Mins | <b>S</b>   | International Airport            |
| 6 w     | (1)<br>(1) | ·                                |
| O Mins  | Y.T        | Sought-after Leisure Activities  |